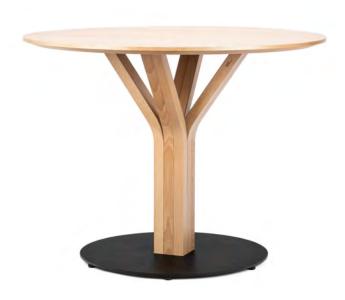

C-T-2455

Pedestal table with frame in four bent squared pieces of beechwood or oak. Round metal base with black or "satinato" silver finish. Square top in solid wood or HPL surface.

H 29½" D 27½" W 27½" Wt. 71 lbs.

## Bloom Cafe Table

C-T-2456

Pedestal table with frame in four bent squared pieces of beechwood or oak. Round metal base with black or "satinato" silver finish. Square top in solid wood or HPL surface.

H 29½" D 31½" W 31½" Wt. 74 lbs.

## Bloom Cafe Table

C-T-2458

Pedestal table with frame in four bent squared pieces of beechwood or oak. Round metal base with black or "satinato" silver finish. Square top in solid wood or HPL surface.

H 29½" D 31½" W 31½" Wt. 69 lbs

## Bloom Cafe Table

C-T-2459

Pedestal table with frame in four bent squared pieces of beechwood or oak. Round metal base with black or "satinato" silver finish. Round top in solid wood or HPL surface.

H 29½" Dia 35½" Wt. 77 lbs.