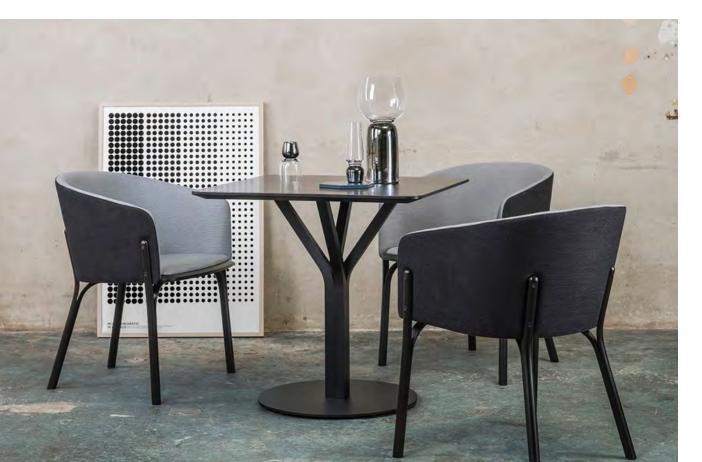

C-T-2455

Pedestal table with frame in four bent squared pieces of beechwood or oak. Round metal base with black or "satinato" silver finish. Square top in solid wood or HPL surface.

H 29½" D 27½" W 27½" Wt. 71 lbs.

## Bloom Cafe Table

C-T-2456

Pedestal table with frame in four bent squared pieces of beechwood or oak. Round metal base with black or "satinato" silver finish. Square top in solid wood or HPL surface.

H 29½" D 31½" W 31½" Wt. 74 lbs.

## Bloom Cafe Table

C-T-2458

Pedestal table with frame in four bent squared pieces of beechwood or oak. Round metal base with black or "satinato" silver finish. Square top in solid wood or HPL surface.

H 29½" D 31½" W 31½" Wt. 69 lbs

## Bloom Cafe Table

C-T-2459

Pedestal table with frame in four bent squared pieces of beechwood or oak. Round metal base with black or "satinato" silver finish. Round top in solid wood or HPL surface.

H 29½" Dia 35½" Wt. 77 lbs.