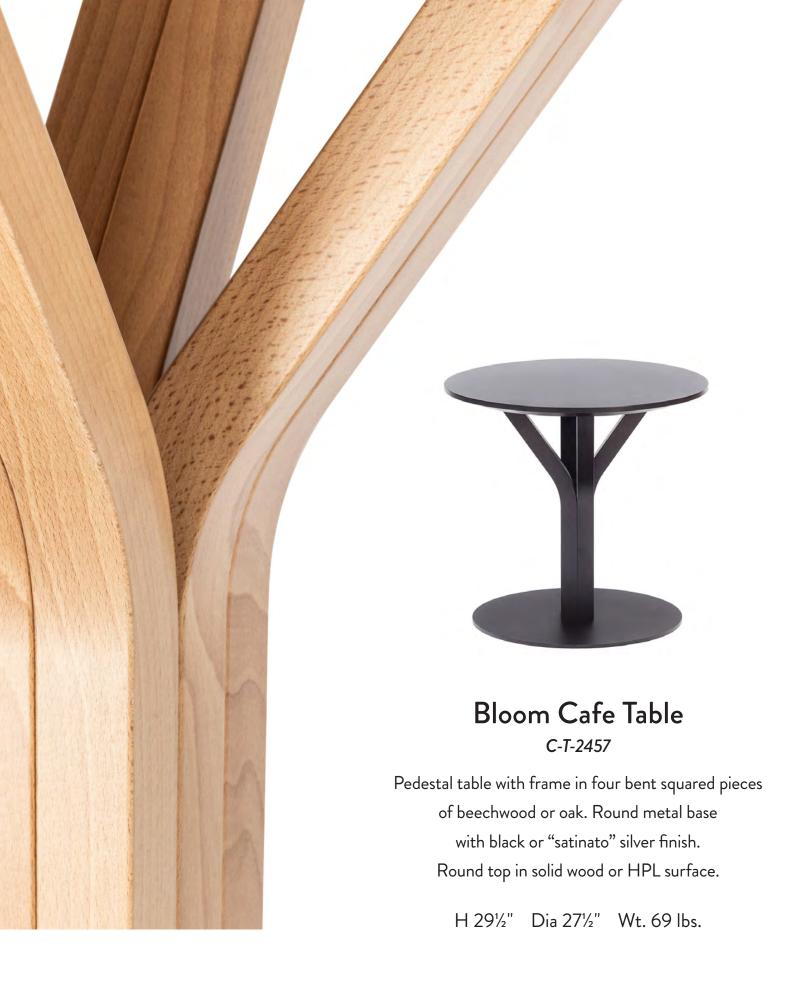

## Bloom Cafe Table

C-T-2458

Pedestal table with frame in four bent squared pieces of beechwood or oak. Round metal base with black or "satinato" silver finish. Square top in solid wood or HPL surface.

H 29½" D 31½" W 31½" Wt. 69 lbs