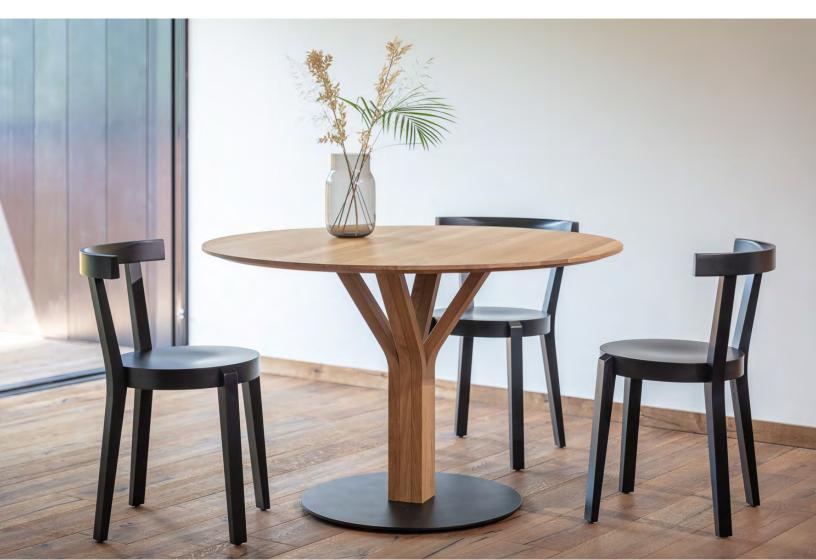

C-T-2455

Pedestal table with frame in four bent squared pieces of beechwood or oak. Round metal base with black or "satinato" silver finish. Square top in solid wood or HPL surface.

H 29½" D 27½" W 27½" Wt. 71 lbs.

## Bloom Cafe Table

C-T-2456

Pedestal table with frame in four bent squared pieces of beechwood or oak. Round metal base with black or "satinato" silver finish. Square top in solid wood or HPL surface.

H 29½" D 31½" W 31½" Wt. 74 lbs.

## Bloom Cafe Table

C-T-2458

Pedestal table with frame in four bent squared pieces of beechwood or oak. Round metal base with black or "satinato" silver finish. Square top in solid wood or HPL surface.

H 29½" D 31½" W 31½" Wt. 69 lbs

## Bloom Cafe Table

C-T-2459

Pedestal table with frame in four bent squared pieces of beechwood or oak. Round metal base with black or "satinato" silver finish. Round top in solid wood or HPL surface.

H 29½" Dia 35½" Wt. 77 lbs.