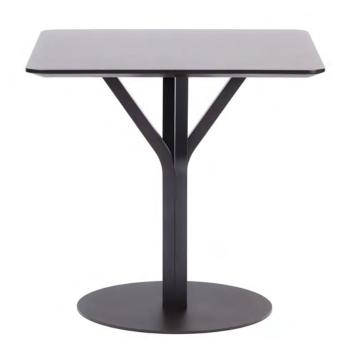

C-T-2455

Pedestal table with frame in four bent squared pieces of beechwood or oak. Round metal base with black or "satinato" silver finish. Square top in solid wood or HPL surface.

H 29½" D 27½" W 27½" Wt. 71 lbs.