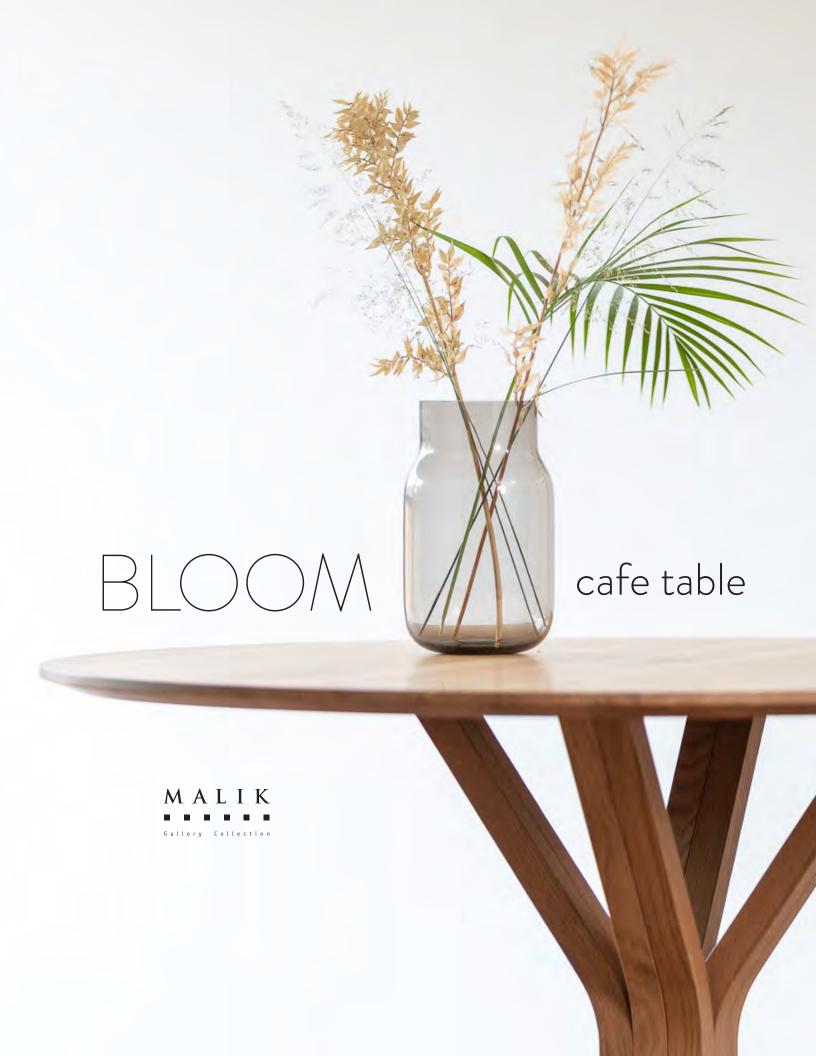

## Bloom Cafe Table

C-T-2456

Pedestal table with frame in four bent squared pieces of beechwood or oak. Round metal base with black or "satinato" silver finish. Square top in solid wood or HPL surface.

H 29½" D 31½" W 31½" Wt. 74 lbs.